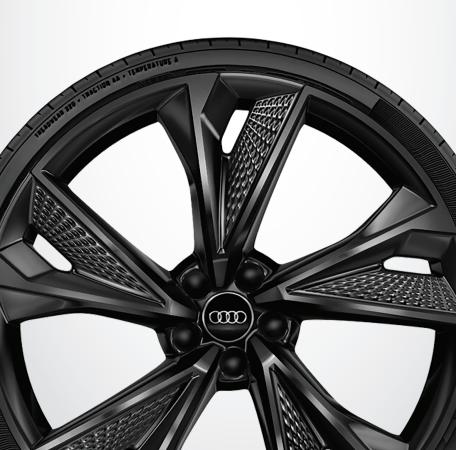

# Safety never looked so good.

The same care and craftsmanship that goes into the technology, quality, and safety of Audi Genuine Winter Wheels carries through into the stunning design. This includes specifically designing tires that complement each Audi model.

**17" 10-spoke- Design**2018+ Q5

**17" 5-arm Serra Design**2019+ Q3

**17" 5-spoke Design**2017+ A4

20" 10-spoke Lamina Design gloss black 2019+ e-tron

21" 10-spoke star design Audi Sport 2021+ RS6 / RS7

22" 5-spoke structure V design Audi Sport RS6 / RS7