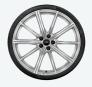

**17" 10-spoke- Design**2018+ Q5

**17" 5-arm Serra Design**2019+ Q3

**17" 5-spoke Design**2017+ A4

20" 10-spoke Lamina Design gloss black 2019+ e-tron

21" 10-spoke star design Audi Sport 2021+ RS6 / RS7

22" 5-spoke structure V design Audi Sport RS6 / RS7